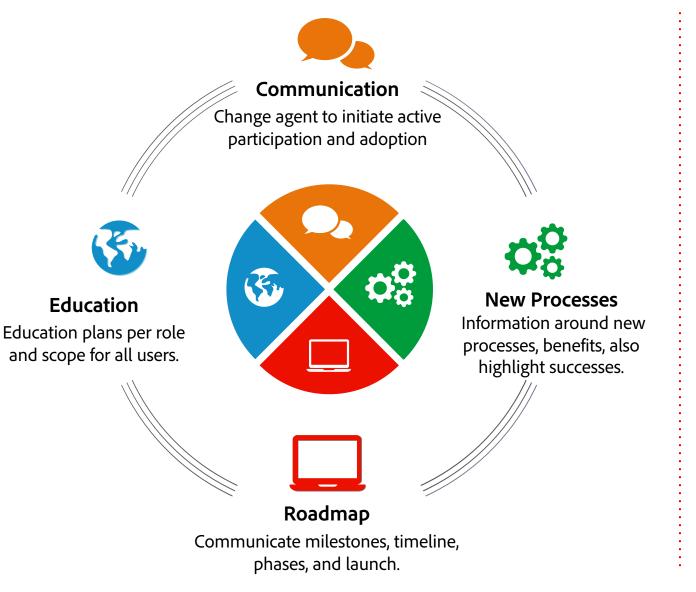

### A Work Management Practice drives the right kind of change

#### AWARENESS

Knows that change is coming. Has a high-level awareness of what is driving the change the broad vision of change. Aware of the degree to which they are impacted.

#### UNDERSTANDING

Understands what the overall future state (change solution) looks like along with how new ways of working will impact them. They can convey the way in which their role, responsibilities, team and tools will change as a result of the project.

#### ADOPTION

Has the knowledge and skill to be successful with the tool. Tries out the change, becomes familiar with its implications. Continues to work with the tool, reaching out for help as need for greater understanding arises.

#### COMMITMENT

Articulates the change as the new status quo, 'the way things are done around here,' business as usual. Demonstrates personal ownership and alignment with the change. Demonstrates increased levels of competence in relation to the new ways of working.