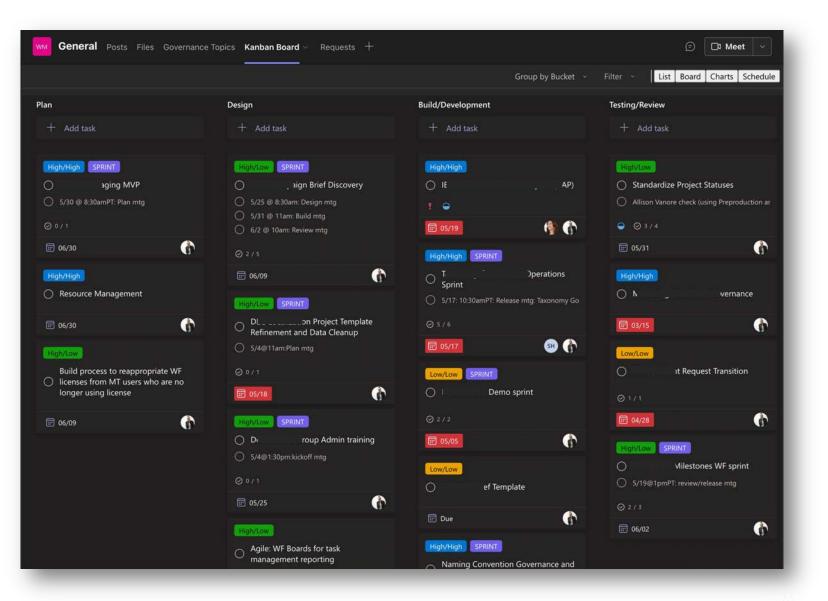

To view current work, see the Marketing Governance <u>Kanban</u> <u>board</u>.

Continuous Improvement

### We run 2-to-4 week Continuous Improvement sprints

- "small p" projects
- 5 hours (or less) in meetings
- Track on Kanban board (we use Teams but will move to WF Boards)
- CI work drives adoption and engagement
- Outcomes can scale up across business silos