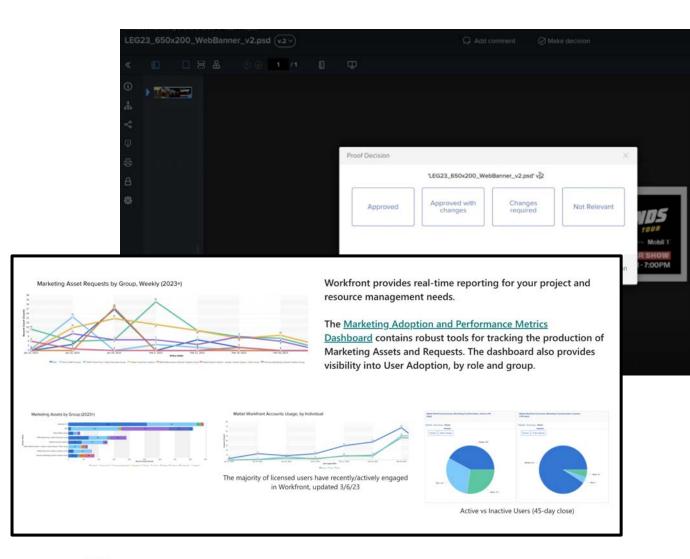

#### Workfront Governance

The Marketing Adoption and Performance Metrics Dashboard contains robust tools for tracking the production of Marketing Assets and Requests. The dashboard also provides visibility into User Adoption, by role and group.